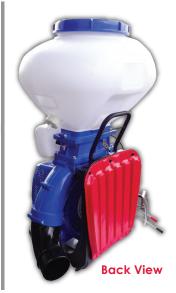

TOKAI MIST DUSTER / SPRAYER (MDT-43) is one kind of portable, flexible and efficient machinery for plant protection. It is mainly used in prevention and cure of diseases and pests of plants such as cotton, rice, wheat, fruit trees, tea trees, banana trees, etc. It can also be used for chemical weeding, epidemic prevention, sanitation protection in cities, vegetable protection, etc.

## **MAIN FEATURES**

- \* MDT-43 adopts gear structure to decrease speed, so it is very durable.
- \* The main part is the pluger pump of two directions type. The stucture is **simple & compact**, so it is easy for the maintenance.
- \* MDT-43 has **HIGH PRESSURE**, **BIG FLOW**, and **GOOD EFFICIENCY**, so the protection effect is very obvious.
- \* The main spraying parts are three nozzles, which are developed and only adopted by our factory in our country. So the spraying range is wide.

## **SPECIFICATION**

| Engine Model        | 1E40FP-3Z                   |
|---------------------|-----------------------------|
|                     |                             |
| Power               | 2.13 kW / 8000 r/min        |
| Capacity of Tank    | 26 L                        |
| Fan Speed           | 8000 r/min                  |
| Spray               | ≥ 2.8 kg/min                |
| Dust                | ≥ 3 kg/min                  |
| Horizontal Spraying | ≥ 4 m                       |
| Fuel Type           | Gasoline / Oil Mixture 30:1 |
| Way of Ignition     | CDI                         |
| Way of Starting     | Recoil Starting             |
| Way of Stopping     | Shutting Throttle Fully     |
| Net Weight          | 11 kg                       |
| Dimension           | 500 x 420 x 800 mm          |