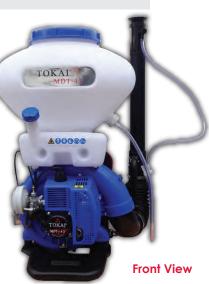

TOKAI MIST DUSTER / SPRAYER (MDT-43) is one kind of portable, flexible and efficient machinery for plant protection. It is mainly used in prevention and cure of diseases and pests of plants such as cotton, rice, wheat, fruit trees, tea trees, banana trees, etc. It can also be used for chemical weeding, epidemic prevention, sanitation protection in cities, vegetable protection, etc.

## **MAIN FEATURES**

- \* MDT-43 adopts gear structure to decrease speed, so it is very durable.
- \* The main part is the pluger pump of two directions type. The stucture is **simple & compact**, so it is easy for the maintenance.
- \* MDT-43 has **HIGH PRESSURE**, **BIG FLOW**, and **GOOD EFFICIENCY**, so the protection effect is very obvious.
- \* The main spraying parts are three nozzles, which are developed and only adopted by our factory in our country. So the spraying range is wide.

## **SPECIFICATION**

| Engine Model        | 1E40FP-3Z                   |
|---------------------|-----------------------------|
|                     |                             |
| Power               | 2.13 kW / 8000 r/min        |
| Capacity of Tank    | 26 L                        |
| Fan Speed           | 8000 r/min                  |
| Spray               | ≥ 2.8 kg/min                |
| Dust                | ≥ 3 kg/min                  |
| Horizontal Spraying | ≥ 4 m                       |
| Fuel Type           | Gasoline / Oil Mixture 30:1 |
| Way of Ignition     | CDI                         |
| Way of Starting     | Recoil Starting             |
| Way of Stopping     | Shutting Throttle Fully     |
| Net Weight          | 11 kg                       |
| Dimension           | 500 x 420 x 800 mm          |